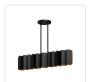

## AKIRA LP58042

#### **PENDANTS**

LP58042-BK/GD Black/Gold

### **DESCRIPTION**

**PROJECT** 

For those who love texture and movement, the Akira Collection is sure to please. Folded black metal with a brush gold interior sets the tone in this modern artistic lighting element. Whether you're looking for a statement piece for a small space or a focal point made for sparking conversation, the various options in the Akira family are perfect. Each variation is socket based to easily choose a color temperature that fits your space and mood.