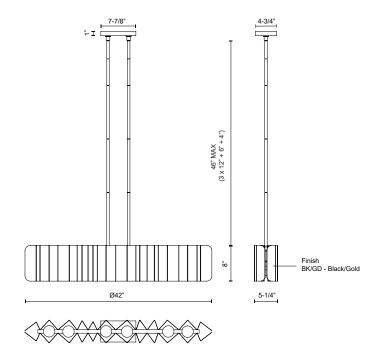

#### **SPECIFICATION DETAILS**

| Fixture Dimensions       | L42" x W5-1/4" x H8"           |  |  |
|--------------------------|--------------------------------|--|--|
| Lamp Type                | Incandescent, A19, Medium Base |  |  |
| Wattage                  | 6 x 60W                        |  |  |
| Voltage                  | 120V                           |  |  |
| Adjustable               | Yes                            |  |  |
| Rod Length               | 46" Max (6x12" + 2x6" + 2x4")  |  |  |
| Wire Length              | 120"                           |  |  |
| Minimum Hang Height      | 16"                            |  |  |
| Sloped Ceiling Adaptable | Yes, Up to 18 Degrees          |  |  |
| Location                 | Dry                            |  |  |
| Bulbs Included           | No                             |  |  |
| Illumination Direction   | Up/Down                        |  |  |
| Canopy Dimensions        | L7-7/8" x W4-3/4" x H1"        |  |  |
| Paint Finish             | BK02; GD01;                    |  |  |