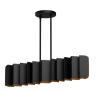

## AKIRA LP58042

#### **PENDANTS**

LP58042-BK/GD Black/Gold

### **DESCRIPTION**

**PROJECT** 

For those who love texture and movement, the Akira Collection is sure to please. Folded black metal with a brush gold interior sets the tone in this modern artistic lighting element. Whether you're looking for a statement piece for a small space or a focal point made for sparking conversation, the various options in the Akira family are perfect. Each variation is socket based to easily choose a color temperature that fits your space and mood.